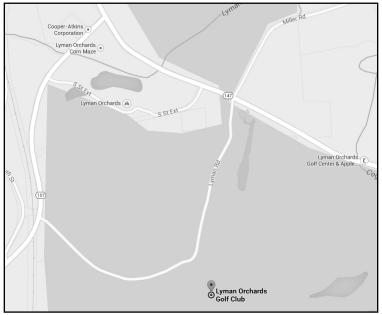

# LYMAN ORCHARDS GOLF CLUB 70 LYMAN ROAD MIDDLEFIELD, CT 06455

Lyman Orchards is located at the junctions of Rte. 147 and Rte. 157 in Middlefield, Connecticut. The main entrances to both the Apple Barrel and the Golf Club are located off Rte. 157. The Lyman Homestead is located on the corner of Rte. 147 and Lyman Road, east of the Apple Barrel.

#### FROM HARTFORD:

- Take 1-91 South to Exit 20.
- Turn left on Middle Street.
- Turn Left onto Country Club Rd. Follow for 1.6 mi.
- Turn right onto Higby Rd, which turns into Jackson Hill Rd. Follow to end and merge with Rte. 157 South.
- Stay on Rte. 157 as it turns right.
- Turn left onto Lyman Rd. Entrance to Golf Club is on the left.

#### FROM WATERBURY and THE WEST:

- Take I-84 to Rte. 691, which turns into Rte. 66.
- Prceed east towards Middletown.
- Turn right on Rte. 147, which merges with Rte. 157 (bear right).
- Turn right onto Rte. 157.
- Turn left onto Lyman Rd. Entrance to Golf Club is on the left.

#### FROM NEW HAVEN:

- Take I-91 North to Exit 15 (Durham-Yalesville).
- Turn right onto Rte. 68 and follow for 2.5 mi.
- Turn left onto Rte. 157 and continue for 1.5 mi.
- Turn right right onto Lyman Road. Entrance to Golf Club on left.

#### FROM THE SOUTH and SHORE POINTS:

- Follow Rte. 9 North to Exit 11(Randolph Rd.)
- Turn left on Randolph Rd.
- •Turn left on Rte. 17 Proceed south to Durham (4 mi.)
- Turn right on Rte. 147 at traffic light. Proceed 2 mi.
- Turn left onto Rte. 157.
- Turn left onto Lyman Road. Entrance to Golf Club is on the left.

### FROM EAST HAMPTON-EAST HADDAM:

- Follow Rte. 66 West over Arrigoni (Portland) Bridge and onto Main St. in Middletown.
- Turn right onto Rte. 17 (South Main St). Proceed south to Durham (approx 6 mi).
- Turn right onto Rte. 147 at traffic light. Proceed 2 mi.
- Turn left onto Rte. 157.
- Turn left onto Lyman Road. Entrance to Golf Club is on the left.

#### FROM MADISON-GUILFORD:

- Follow Rte. 79 North from Madison or Rte. 77 North from Guilford. Both Rte. 79 and Rte. 77 join Rte. 17 in Durham.
- Follow Rte. 17 North to Rte. 147. Turn left on Rte. 147.
- Proceed 2 miles and turn left onto Rte. 157.
- Turn left onto Lyman Road. Entrance to Golf Club is on the left.

### FROM NEW YORK-FAIRFIELD:

- Take the Merritt Parkway/Wilbur Cross Parkway North to exit 67 (Meriden). Turn right onto East Main St, which joins Rte. 66.
- Turn right on Rte. 147, which merges with Rte. 157 (bear right).
- Follow directions from WATERBURY and THE WEST (above).