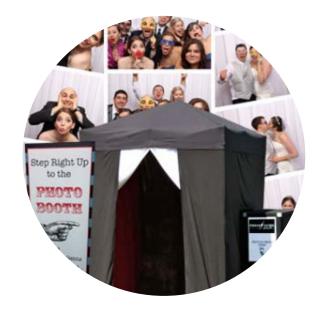

## PHOTO BOOTH

FUN ENGAGING LIVELY

Powerstation's Photo Booths are modern-day versions of the classic amusement park staple. Choose from the classic & nostalgic "Coney-Island" style booth or an exclusive mega-booth with plenty of room for large group shots! Either way, your guests will have a blast and they'll walk away with smiles and unique keepsakes!