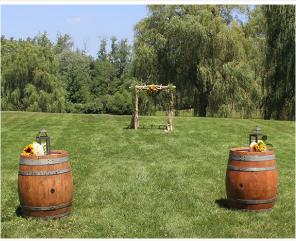

### The Vineyard

Wooden pergola (shown below) with floral arrangements and two wine barrels at the beginning of the aisle with florals.

Total Package | \$799.00 Available only for The Barns at Wesleyan Hills, Lyman Orchards Golf Club, and The Wadsworth Mansion.