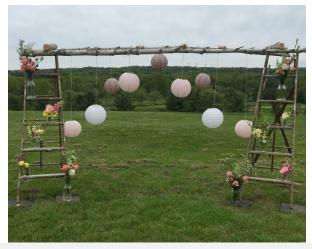

## Lanterns & Ladders

Rustic ladder archway with floral arrangements and suspended fabric lanterns .

Total Package | \$499.00 Available only for The Barns at Wesleyan Hills, Lyman Orchards Golf Club, and The Wadsworth Mansion.