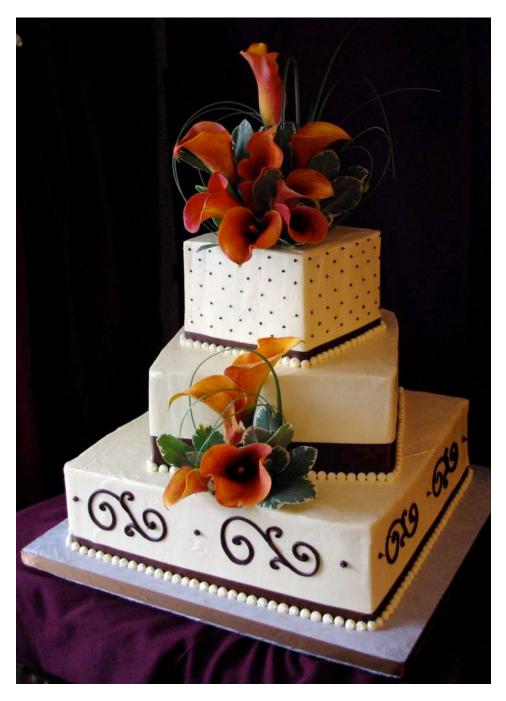

#### **STYLES:**

**Included Shapes**: Round, Square or Hexagon Cupcakes and Cupcake Towers

Horizontal Textured Vanilla French Buttercream Cake

Off-Set Square Vanilla Buttercream Cake with Piped Dots & Scrolls and Satin Ribbon & Beaded Borders

Chocolate Ganache-Covered Cake With Piped Dots and Beaded Borders