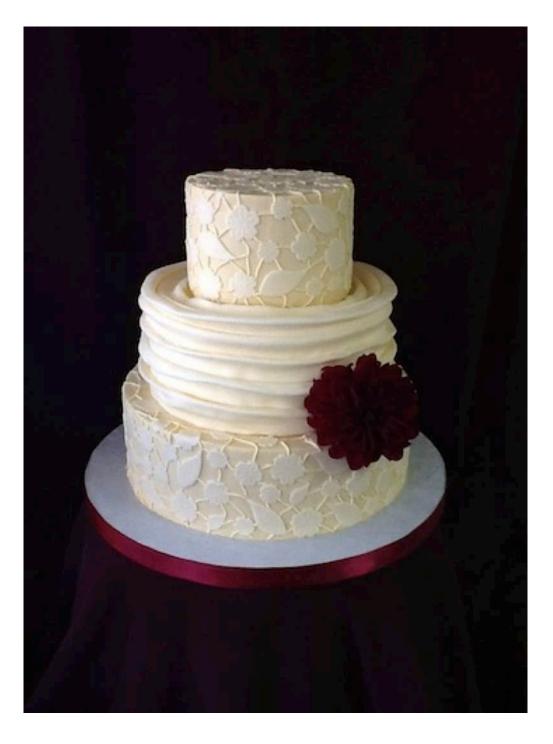

Ivory Fondant-Covered Hexagon Cake with Quilting Pattern, Satin Ribbon Borders, and Piped Hearts

Ivory Buttercream-Frosted Cake with Rouched Fondant and Lace Fondant Cutouts