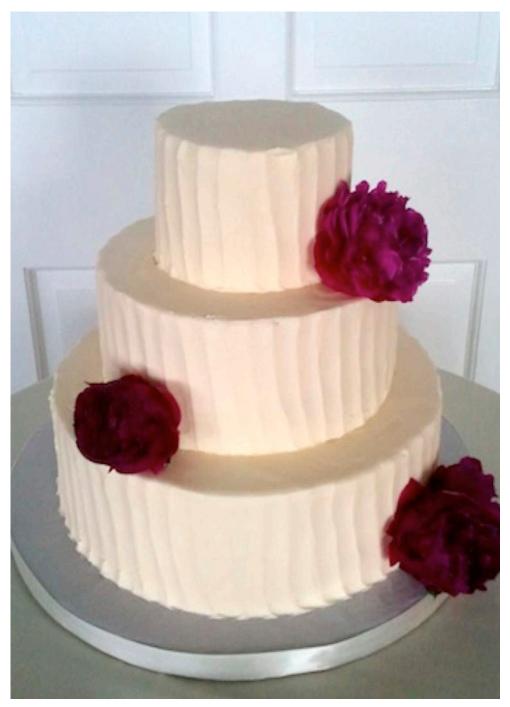

Vertical Textured Vanilla French Buttercream

Short Textured Buttercream

Long Textured Buttercream

Vanilla French Buttercream-frosted Cake with Swiss Dots, Satin Ribbon Borders, and Piped Monogram