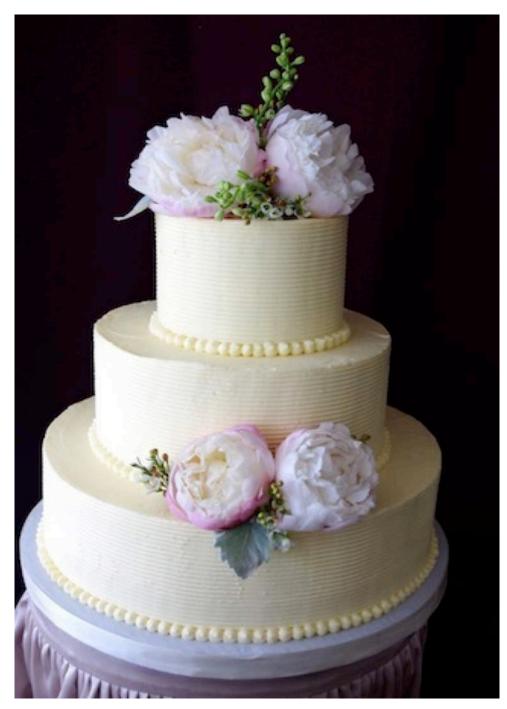

Vanilla French Buttercream-frosted Cake with Piped Dots and Satin Ribbon Borders

Comb-Textured Vanilla French Buttercream with Beaded Borders

Vanilla French Buttercream-frosted Cake with Cornelli Lace Piping