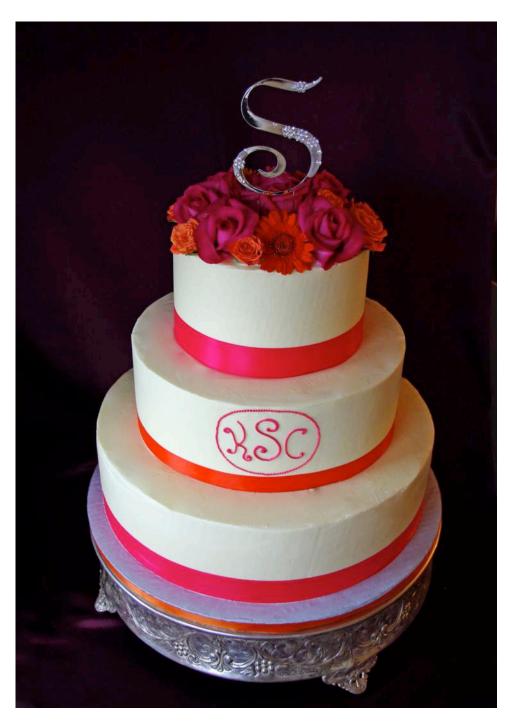

Vertical Textured Vanilla French Buttercream

Short Textured Buttercream

Long Textured Buttercream

Vanilla French Buttercream-frosted Cake with Swiss Dots, Satin Ribbon Borders, and Piped Monogram