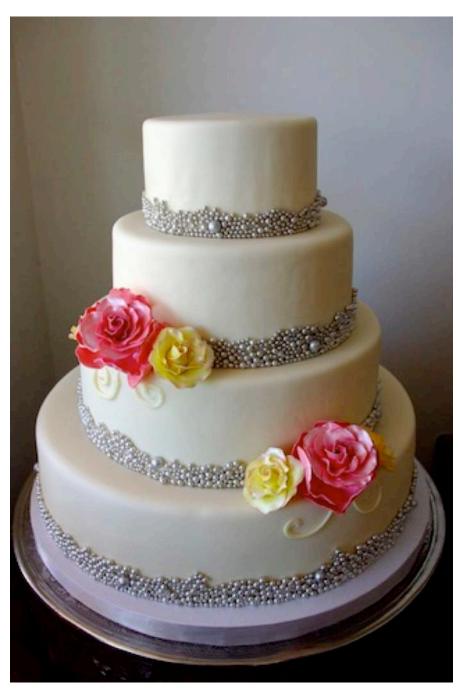

# Fondant Covered Cakes The following designs are included in the CT Wedding Group Fondant-Covered Cake Dackage

Ivory Buttercream Cake with Fondant Ruffles and Lace Band

Ivory Fondant-Covered Cake with Silver Dragee Borders and Sugar Roses