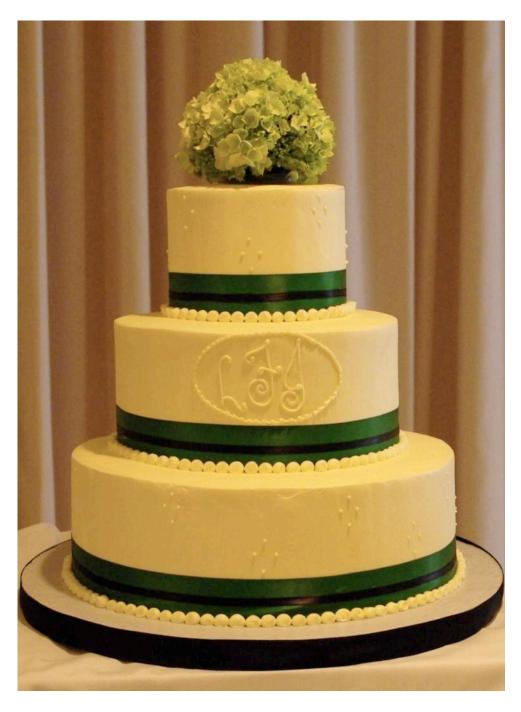

Vertical Textured Vanilla French Buttercream

Short Textured Buttercream

Long Textured Buttercream

Vanilla French Buttercream-frosted Cake with Swiss Dots, Satin Ribbon Borders, and Piped Monogram