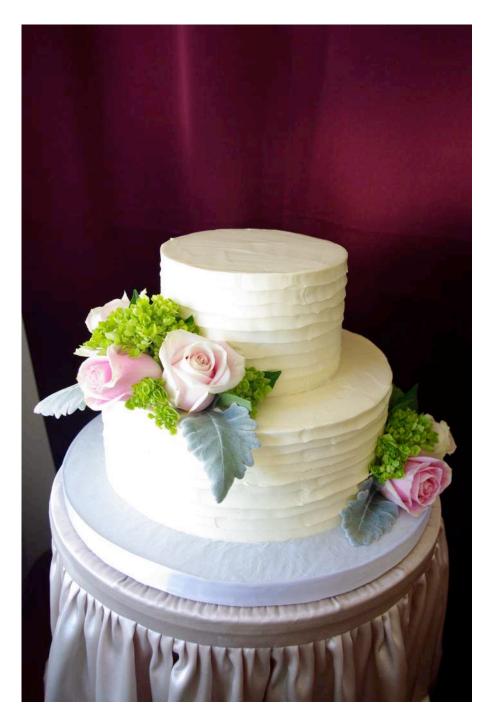

Horizontal Textured Vanilla French Buttercream Cake

Off-Set Square Vanilla Buttercream Cake with Piped Dots & Scrolls and Satin Ribbon & Beaded Borders

Chocolate Ganache-Covered Cake With Piped Dots and Beaded Borders