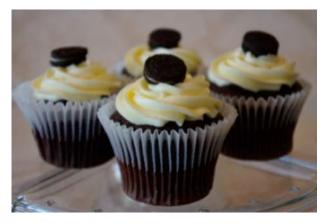

Salted Caramel
Chocolate Devil's Food filled
with salted caramel and frosted
with mocha French
Buttercream, garnished with a
pretzel.

Oreo Cookies and Cream
Chocolate Devil's Food filled with a hand whipped white chocolate oreo mousse.
Frosted with vanilla French buttercream and garnished with a mini oreo.