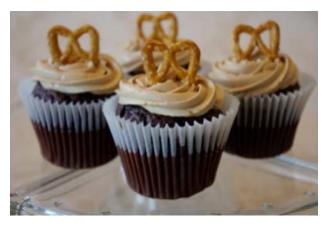

Salted Caramel
Chocolate Devil's Food filled
with salted caramel and frosted
with mocha French
Buttercream, garnished with a
pretzel.

Oreo Cookies and Cream
Chocolate Devil's Food filled with a hand whipped white chocolate oreo mousse.
Frosted with vanilla French buttercream and garnished with a mini oreo.