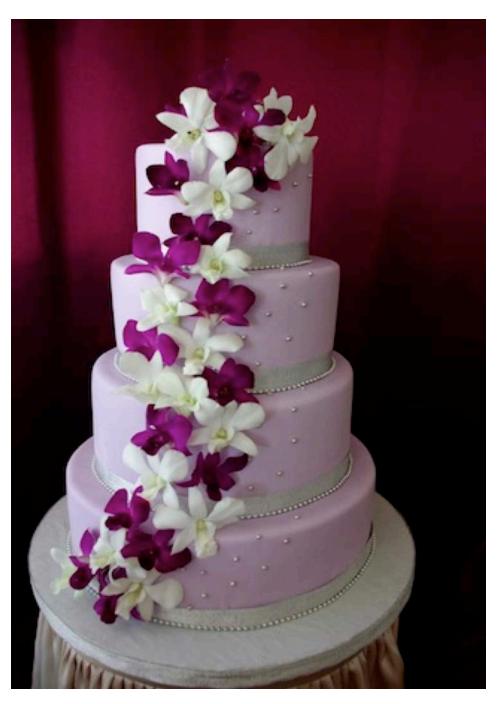

Purple Fondant-Covered Cake with Satin Ribbon Borders and Silver Dragee Accents with a Cascade of Fresh Orchids

Black and White Fondant-Covered Cake with Sugar Flowers and Satin Ribbon Borders (Sugar Flowers are Available as an Upgrade)