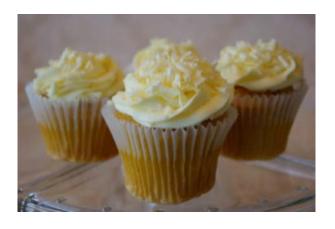

Chocolate Mousse
Chocolate Devil's Food Cake filled with hand whipped chocolate mousse.
Frosted with mocha French buttercream and garnished with dark chocolate shavings.

White Chocolate Mousse
Golden Layer cake filled with hand
whipped white chocolate mousse.
Swirled with vanilla French
buttercream and garnished with white
chocolate shavings.