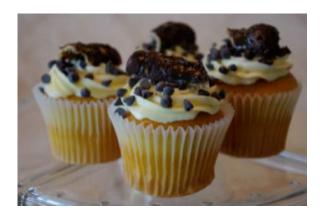

Cannoli
Golden Vanilla cupcake filled with
homemade cannoli filling and topped
with vanilla French buttercream,
chocolate chips and a cannoli shell
piece.

Chocolate Peanut Butter
Chocolate Devil's Food Cake filled
with hand whipped peanut butter
chocolate mousse and frosted with
chocolate buttercream. Garnished
with chocolate chips and crushed
peanuts.