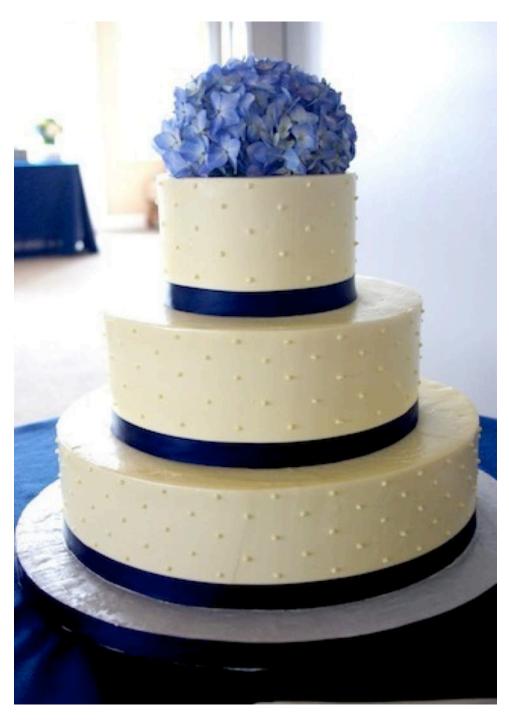

Vanilla French Buttercream-frosted Cake with Piped Dots and Satin Ribbon Borders

Comb-Textured Vanilla French Buttercream with Beaded Borders

Vanilla French Buttercream-frosted Cake with Cornelli Lace Piping