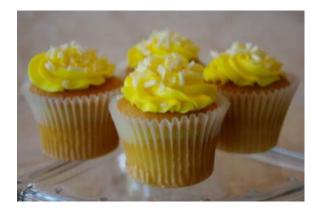

# Eupcake Menu - Our Most Popular Flavors

Boston Cream
Golden cake filled with vanilla pastry cream and frosted with chocolate ganache. Garnished with a maraschino cherry.

Lemon Supreme
Golden vanilla cake filled with
homemade lemon curd and frosted
with yellow vanilla French
buttercream. Garnished with white
chocolate shavings.