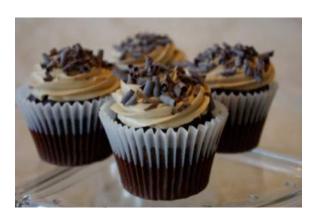

Chocolate Mousse
Chocolate Devil's Food Cake filled with hand whipped chocolate mousse.
Frosted with mocha French buttercream and garnished with dark chocolate shavings.

White Chocolate Mousse
Golden Layer cake filled with hand
whipped white chocolate mousse.
Swirled with vanilla French
buttercream and garnished with white
chocolate shavings.