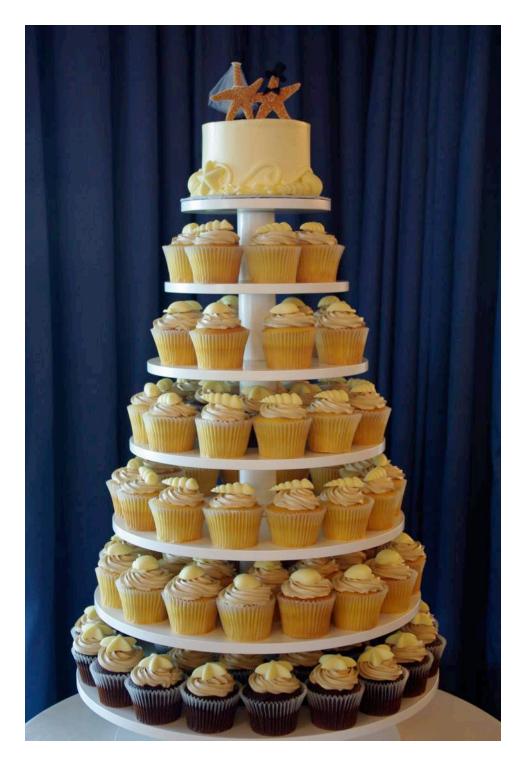

German Chocolate
Chocolate Devil's Food filled with
homemade coconut butter pecan filling
and frosted with mocha French
buttercream. Garnished with pecans.

Cupcake Display Tower with Anniversary Top Tier