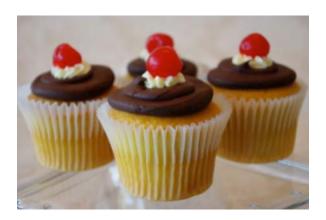

# Eupcake Menu - Our Most Popular Flavors

Boston Cream
Golden cake filled with vanilla pastry cream and frosted with chocolate ganache. Garnished with a maraschino cherry.

Lemon Supreme
Golden vanilla cake filled with
homemade lemon curd and frosted
with yellow vanilla French
buttercream. Garnished with white
chocolate shavings.