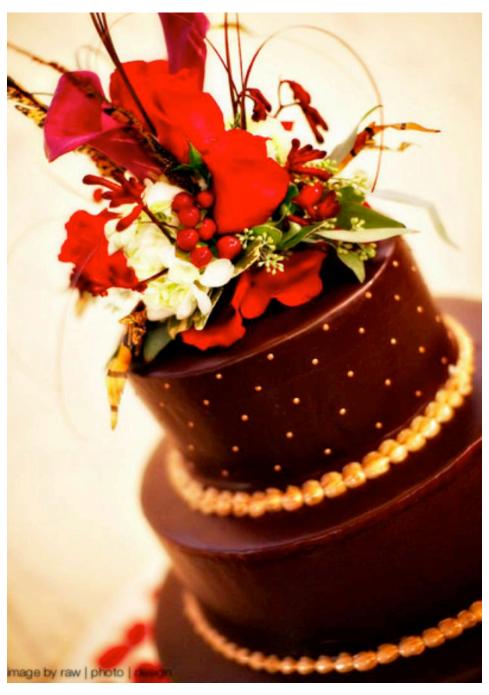

Horizontal Textured Vanilla French Buttercream Cake

Off-Set Square Vanilla Buttercream Cake with Piped Dots & Scrolls and Satin Ribbon & Beaded Borders

Chocolate Ganache-Covered Cake With Piped Dots and Beaded Borders