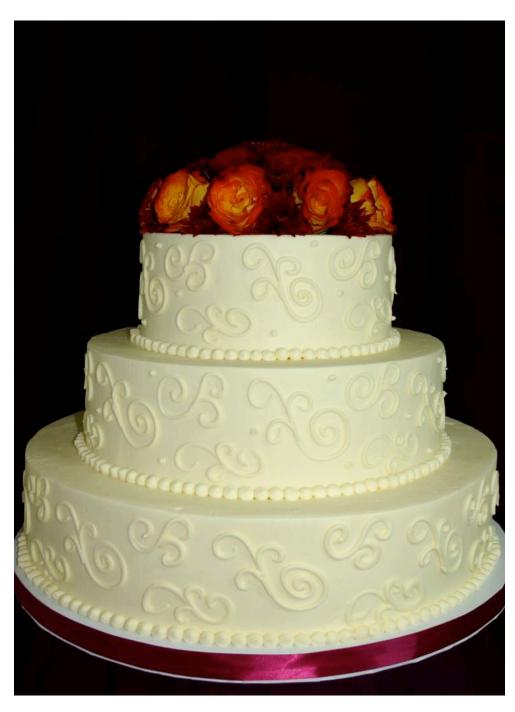

Vanilla French Buttercream-frosted Cake with Variety of Scrolls Piping

Vanilla French Buttercream Frosted Cake with Pink Satin Ribbon Borders and Piped Monogram (Gold and Silver Monogram Cake Toppers are Available as Upgrades)