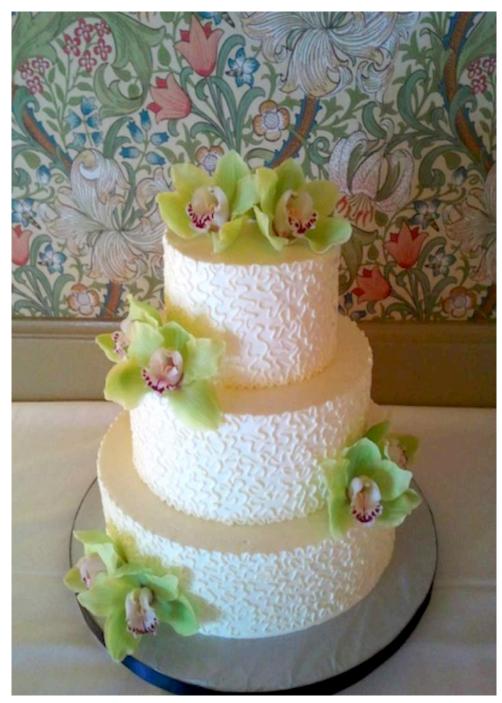

Vertical Textured Vanilla French Buttercream

Short Textured Buttercream

Long Textured Buttercream

Vanilla French Buttercream-frosted Cake with Swiss Dots, Satin Ribbon Borders, and Piped Monogram