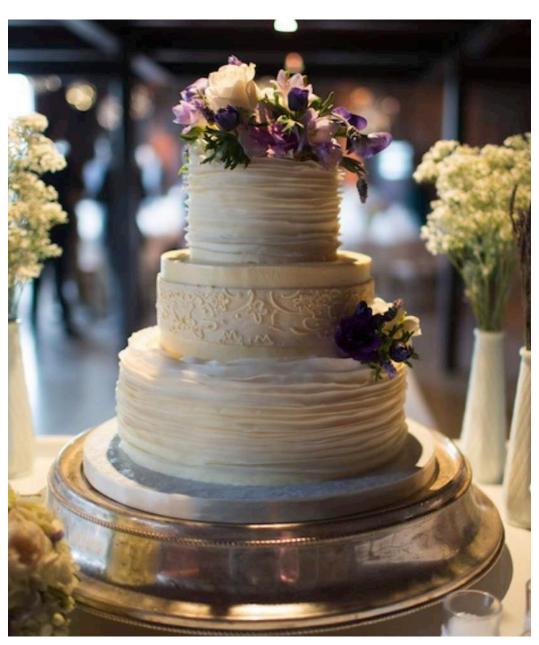

Horizontal Textured Vanilla French Buttercream Cake

Off-Set Square Vanilla Buttercream Cake with Piped Dots & Scrolls and Satin Ribbon & Beaded Borders

Chocolate Ganache-Covered Cake With Piped Dots and Beaded Borders