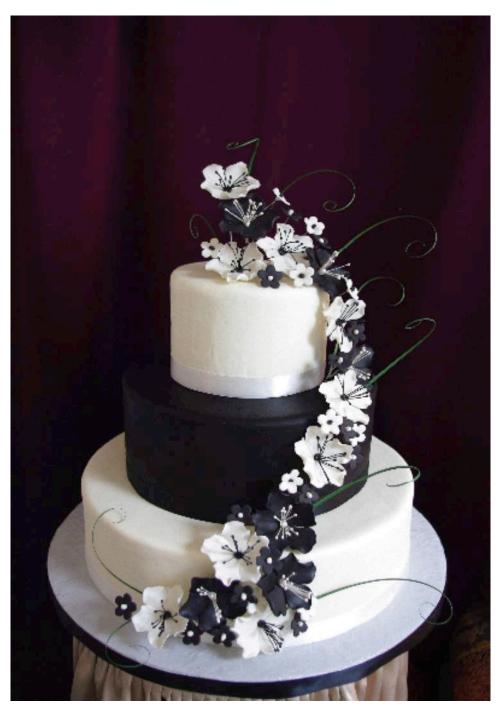

Purple Fondant-Covered Cake with Satin Ribbon Borders and Silver Dragee Accents with a Cascade of Fresh Orchids

Black and White Fondant-Covered Cake with Sugar Flowers and Satin Ribbon Borders (Sugar Flowers are Available as an Upgrade)