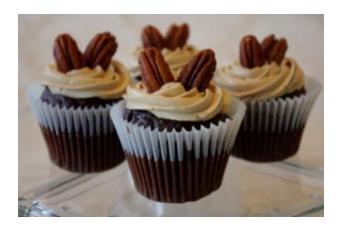

German Chocolate
Chocolate Devil's Food filled with
homemade coconut butter pecan filling
and frosted with mocha French
buttercream. Garnished with pecans.

Cupcake Display Tower with Anniversary Top Tier