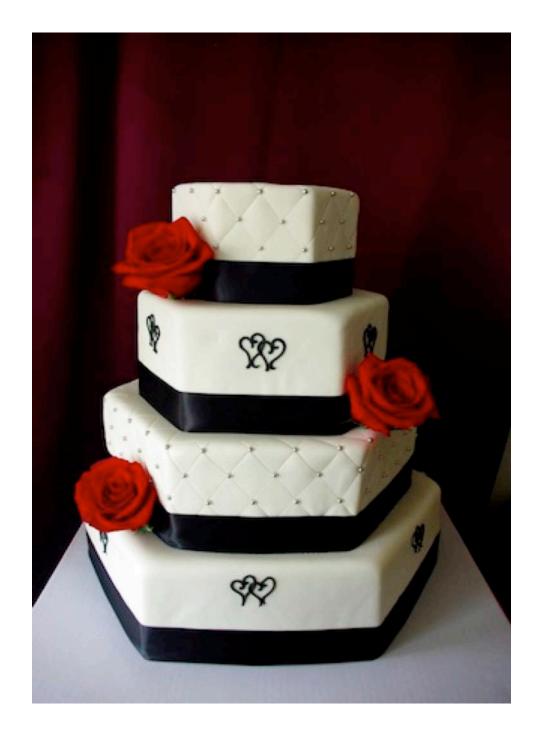

Ivory Fondant-Covered Hexagon Cake with Quilting Pattern, Satin Ribbon Borders, and Piped Hearts

Ivory Buttercream-Frosted Cake with Rouched Fondant and Lace Fondant Cutouts