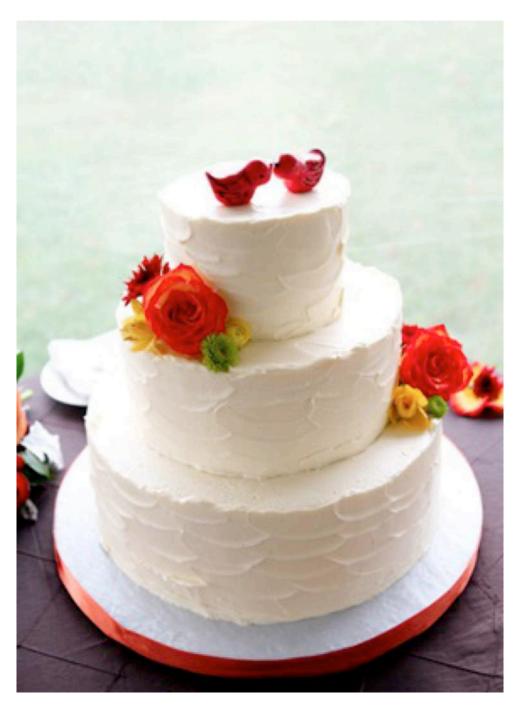

Horizontal Textured Vanilla French Buttercream Cake

Off-Set Square Vanilla Buttercream Cake with Piped Dots & Scrolls and Satin Ribbon & Beaded Borders

Chocolate Ganache-Covered Cake With Piped Dots and Beaded Borders