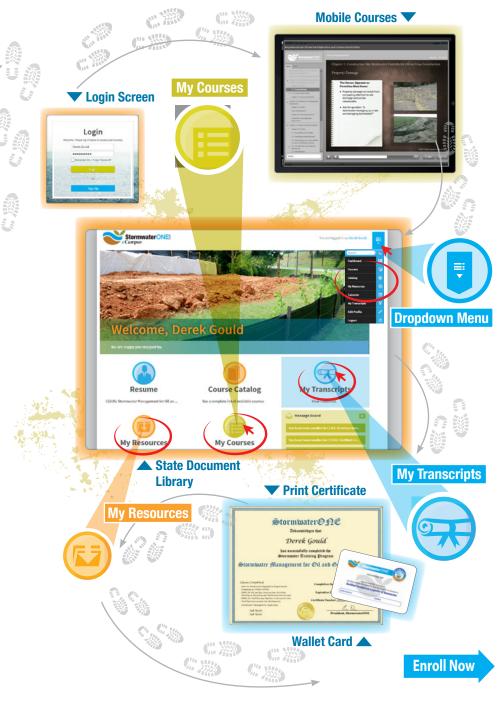

ation and maintenance of Best Management Practices (BMP).
- Inspect entire construction sites and determine possible causes of BMP ineffectiveness and how to correct them.
- Complete an inspection report and document corrective actions for failed or improperly used or installed BMPs.
- Understand the teamwork and communication necessary between owner, operators, contractors and SWPPP designer so the site stays in compliance throughout the construction project.

#### **Required Learning Modules:**

- Intro to the National Pollutant Discharge Elimination System (NPDES)
  Permitting Program
- Principles and Practices of Erosion Control
- Principles and Practices of Sediment Control
- · Principles and Practices of Pollution Prevention
- On-site Construction Inspections

**Choose Courses** 





# **Fill & Fax Enrollment**

## Fax: (203) 440-9664 or email to: Support@StormwaterONE.com

| SEATS                                 | DISCOUNT      | SAVINGS       | PRICE         | CHOOSE |  |
|---------------------------------------|---------------|---------------|---------------|--------|--|
| Student                               | 50%           | \$ 179.50     | \$ 179.50     |        |  |
| Municipal                             | 25%           | \$ 89.75      | \$ 269.25     |        |  |
| 50+                                   | Call for Info | Call for Info | Call for Info |        |  |
|                                       |               |               |               |        |  |
| 20 - 49                               | 20%           | \$ 71.80      | \$ 287.20     |