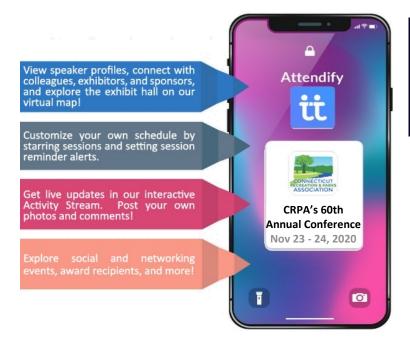

### **APP SPONSORSHIP**

2 available at \$1,500 OR exclusive sponsor for \$2,500

Put your company's products and services right in attendees' hands with a Mobile App Sponsorship! Attendees will have the ability to access session content, a schedule of events, exhibitor listings and booth locations, general event information, and much more using their mobile devices.

### **Marketing & Branding Opportunities:**

- Logo on splash page where attendees download the app with direct URL link to your website
- Customized banner ad on Activity Feed Home Screen displayed on attendee's devices
- Push notification on conference app promoting your company
- Listing on sponsor page of conference app menu
- Logo in pre-event emails to all attendees promoting the launch of our conference app
- Logo on all onsite instruction signs for downloading the app located at registration, breakout session rooms, and in the exhibit hall
- Logo highlighted in exhibitor directory section of app

#### **Information Distribution:**

• Opportunity to include an ad in activity feed linking directly to your exhibitor profile on the mobile app