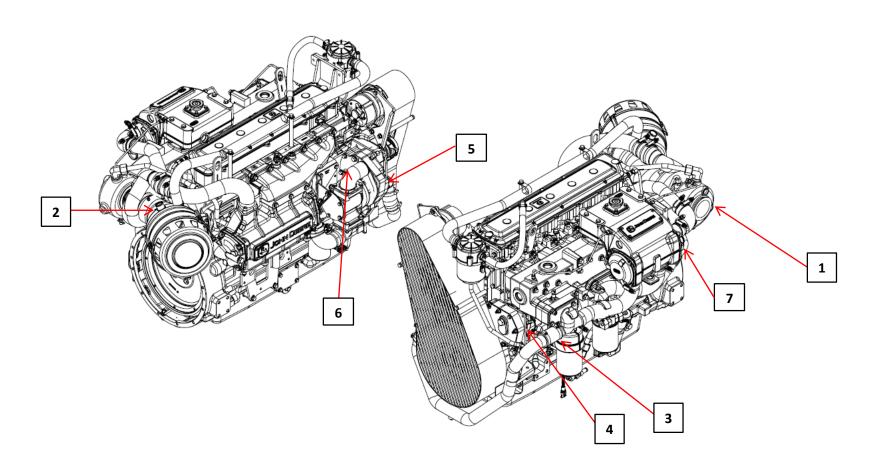

| Test Port/Connection                            | Measurement            | Connection Type             |
|-------------------------------------------------|------------------------|-----------------------------|
| 1 – Exhaust Back Pressure & Temperature         | Pressure & Temperature | 1/8" -27 NPTF               |
| 2 – Air Intake Restriction                      | Pressure               | 1/8" -27 NPTF               |
| 3 – Fuel Inlet Restriction                      | Pressure               | 3/8" ORFS                   |
| 4 – Fuel Return Pressure & Temperature          | Pressure & Temperature | 1/2" UNS 2B                 |
| 5 – Coolant Pump Inlet Pressure & Temperature   | Pressure & Temperature | M18 x 1.5*                  |
| 5 – Sea Water Pump Inlet Pressure & Temperature | Pressure & Temperature | ¼"-18 NPT                   |
| 6 – Sea Water Return Temperature                | Pressure & Temperature | ½"-14 NPTF (anode location) |

<sup>\*</sup> If port is utilized for coolant return this parameter cannot be checked. A port will be added to the coolant tube in the future to check this parameter.