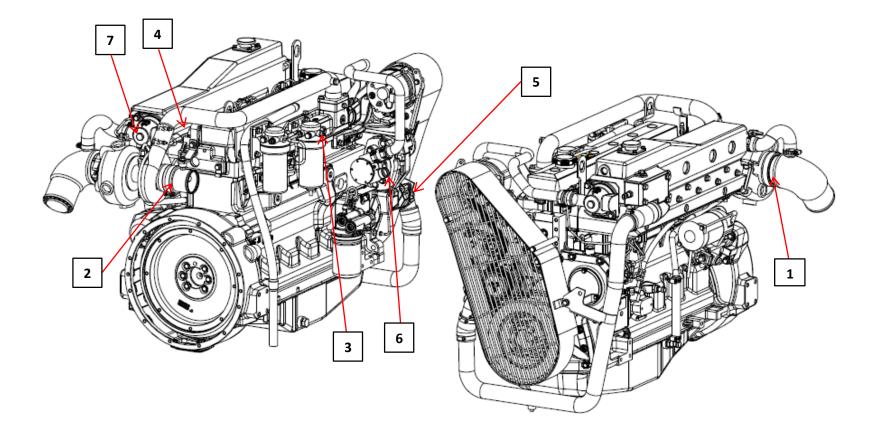

| Test Port/Connection                            | Measurement            | Connection Type              |
|-------------------------------------------------|------------------------|------------------------------|
| 1 – Exhaust Back Pressure and Temperature       | Pressure & Temperature | 1/8" -27 NPT                 |
| 2 – Air Intake Restriction                      | Pressure               | 1/8" -27 NPT                 |
| 3 – Fuel Inlet Restriction                      | Pressure               | 3/8" ORFS                    |
| 4 – Fuel Return Pressure & Temperature          | Pressure & Temperature | 1/8" -27 NPTF                |
| 5 – Coolant Pump Inlet Pressure & Temperature   | Pressure & Temperature | M18 x 1.5*                   |
| 6 – Sea Water Pump Inlet Pressure & Temperature | Pressure & Temperature | Provide in vessel plumbing   |
| 7 – Sea Water Return Temperature                | Temperature            | ½" -14 NPTF (anode location) |

\* If port is utilized for coolant return this parameter cannot be checked. A port will be added to the coolant tube in the future to check this parameter.