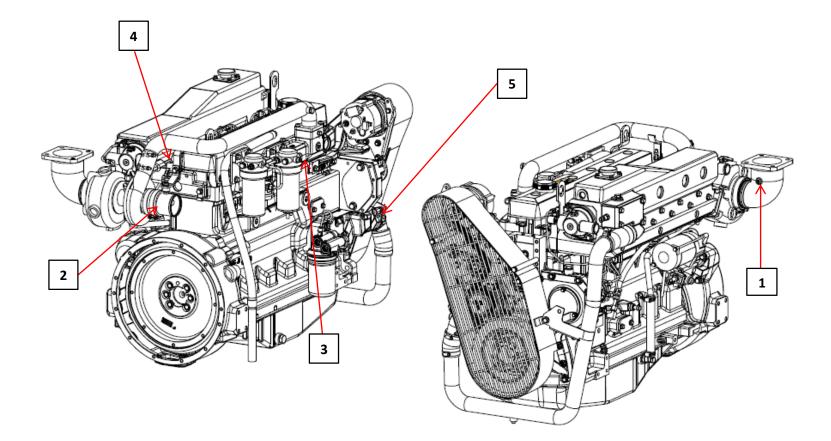

| Test Port/Connection                          | Measurement            | Connection Type |
|-----------------------------------------------|------------------------|-----------------|
| 1 – Exhaust Back Pressure and Temperature     | Pressure & Temperature | 1/8" -27 NPT    |
| 2 – Air Intake Restriction                    | Pressure               | 1/8" -27 NPT    |
| 3 – Fuel Inlet Restriction                    | Pressure               | 3/8" ORFS       |
| 4 – Fuel Return Pressure & Temperature        | Pressure & Temperature | 1/8" -27 NPTF   |
| 5 – Coolant Pump Inlet Pressure & Temperature | Pressure & Temperature | M18 x 1.5*      |

\* If port is utilized for coolant return this parameter cannot be checked. A port will be added to the coolant tube in the future to check this parameter.