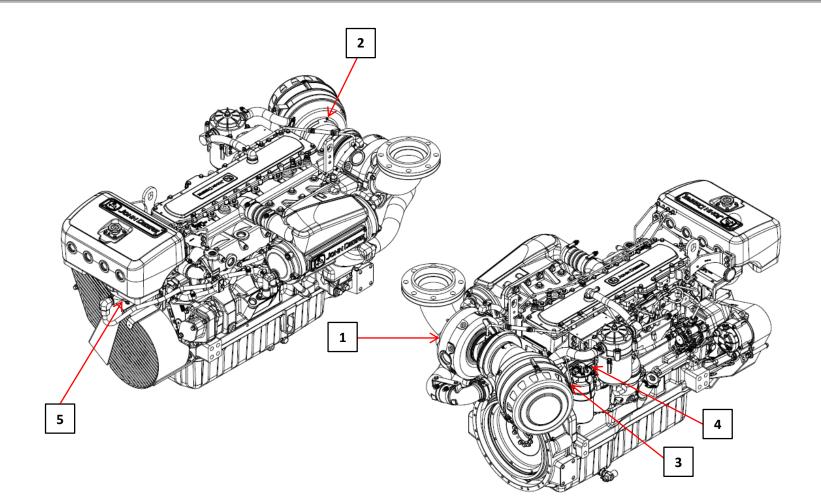

| Test Port/Connection                          | Measurement            | Connection Type         |
|-----------------------------------------------|------------------------|-------------------------|
| 1 – Exhaust Back Pressure & Temperature       | Pressure & Temperature | 1/8" -27 NPTF           |
| 2 – Air Intake Restriction                    | Pressure               | 1/8" -27 NPTF           |
| 3 – Fuel Inlet Restriction                    | Pressure               | 3/8" ORFS               |
| 4 – Fuel Return Pressure & Temperature        | Pressure & Temperature | 3/8" ORFS               |
| 5 – Coolant Pump Inlet Pressure & Temperature | Pressure & Temperature | No connection provided* |

\* A port will be added to the coolant elbow in the future to check this parameter.