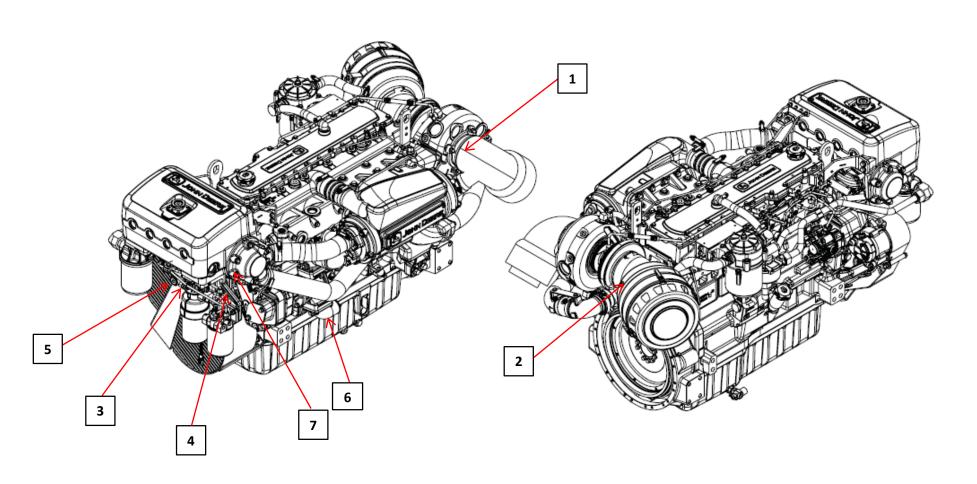

| Test Port/Connection                            | Measurement            | Connection Type              |
|-------------------------------------------------|------------------------|------------------------------|
| 1 – Exhaust Back Pressure & Temperature         | Pressure & Temperature | 1/8" -27 NPTF                |
| 2 – Air Intake Restriction                      | Pressure & Temperature | 1/8" -27 NPTF                |
| 3 – Fuel Inlet Restriction                      | Pressure               | 3/8" ORFS                    |
| 4 – Fuel Return Pressure & Temperature          | Pressure & Temperature | 3/8" ORFS                    |
| 5 – Coolant Pump Inlet Pressure                 | Pressure               | M27 x 2*                     |
| 6 – Sea Water Pump Inlet Pressure & Temperature | Pressure & Temperature | ¼" -18 NPT                   |
| 7 – Sea Water Return Temperature                | Temperature            | ½" -14 NPTF (anode location) |

<sup>\*</sup> If port is utilized for coolant return this parameter cannot be checked. A port will be added to the coolant elbow in the future to check this parameter.