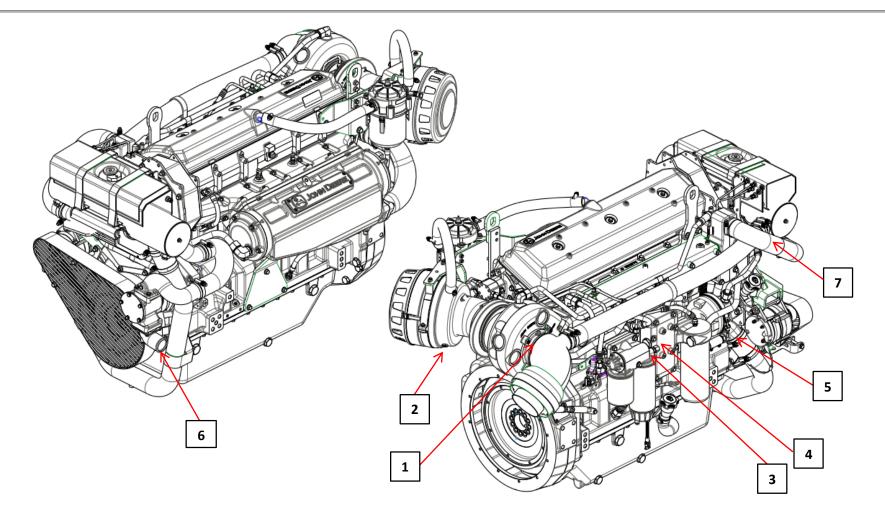

| Test Port/Connection                            | Measurement            | Connection Type         |
|-------------------------------------------------|------------------------|-------------------------|
| 1 – Exhaust Back Pressure & Temperature         | Pressure & Temperature | 1/8" -27 NPTF           |
| 2 – Air Intake Restriction                      | Pressure & Temperature | 1/8" -27 NPTF           |
| 3 – Fuel Inlet Restriction                      | Pressure               | 1/2" ORFS               |
| 4 – Fuel Return Pressure & Temperature          | Pressure & Temperature | 3/8" ORFS               |
| 5 – Coolant Pump Inlet Pressure & Temperature   | Pressure & Temperature | No connection provided* |
| 6 – Sea Water Pump Inlet Pressure & Temperature | Pressure & Temperature | ¼" -18 NPT              |
| 7 – Sea Water Return Temperature                | Temperature            | ¼" -18 NPT              |

\* A port will be added to the coolant tube in the future to check this parameter.