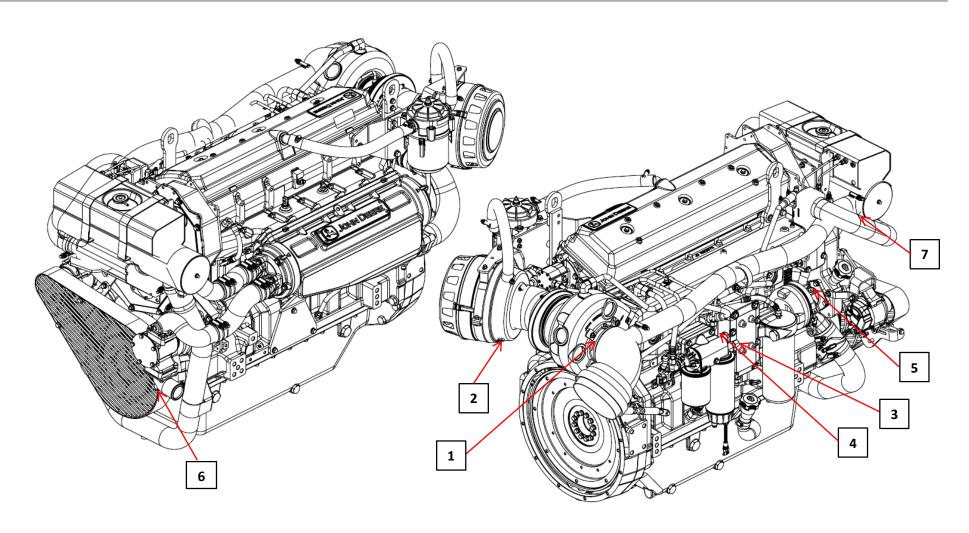

| Test Port/Connection                            | Measurement            | Connection Type |
|-------------------------------------------------|------------------------|-----------------|
| 1 – Exhaust Back Pressure & Temperature         | Pressure & Temperature | 1/8" -27 NPTF   |
| 2 – Air Intake Restriction                      | Pressure & Temperature | 1/8" -27 NPTF   |
| 3 – Fuel Inlet Restriction                      | Pressure               | 1/2" ORFS       |
| 4 – Fuel Return Pressure & Temperature          | Pressure & Temperature | 3/8" ORFS       |
| 5 – Coolant Pump Inlet Pressure & Temperature   | Pressure & Temperature | ¾" -14 NPTF     |
| 6 – Sea Water Pump Inlet Pressure & Temperature | Pressure & Temperature | ¼" -18 NPT      |
| 7 – Sea Water Return Temperature                | Temperature            | ¼" -18 NPT      |