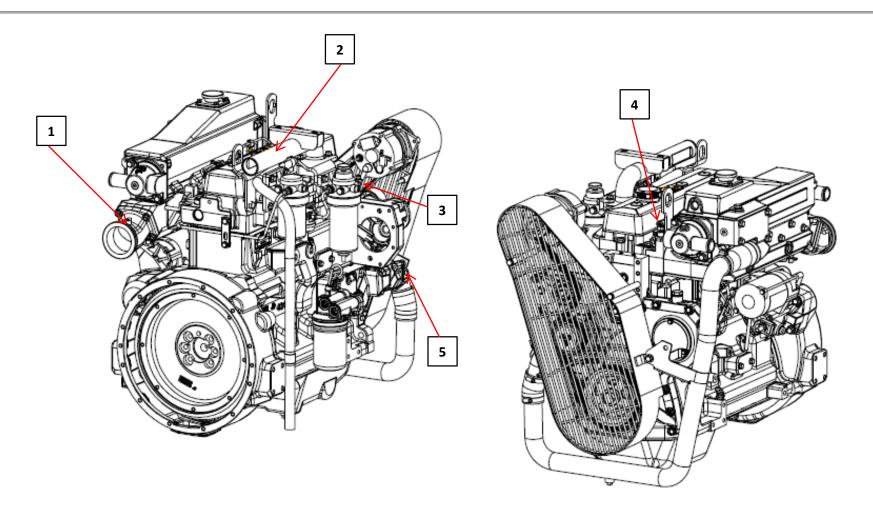

Instrumentation Locations 4045DFM70 Keel Cooled

| Test Port/Connection                          | Measurement            | Connection Type       |
|-----------------------------------------------|------------------------|-----------------------|
| 1 – Exhaust Back Pressure & Temperature       | Pressure & Temperature | 1" NPTF or 1/8" NPTF  |
| 2 – Air Intake Restriction                    | Pressure               | M10 x 1               |
| 3 – Fuel Inlet Restriction                    | Pressure               | ½" – 20 UNF 37° Flare |
| 4 – Fuel Return Pressure & Temperature        | Pressure & Temperature | 1/8" -27 NPTF         |
| 5 – Coolant Pump Inlet Pressure & Temperature | Pressure & Temperature | M18 x 1.5*            |

<sup>\*</sup> If port is utilized for coolant return this parameter cannot be checked. A port will be added to the coolant tube in the future to check this parameter.