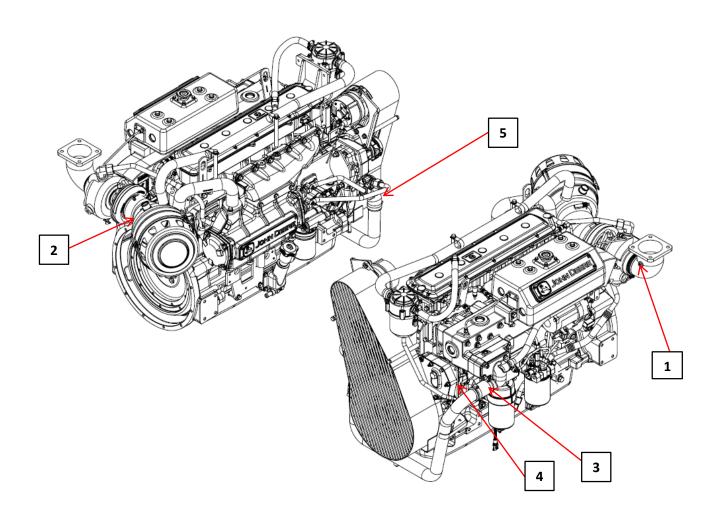

| Test Port/Connection                          | Measurement            | Connection Type         |
|-----------------------------------------------|------------------------|-------------------------|
| 1 – Exhaust Back Pressure and Temperature     | Pressure & Temperature | 1/8" -27 NPT            |
| 2 – Air Intake Restriction                    | Pressure               | 1/8" -27 NPT            |
| 3 – Fuel Inlet Restriction                    | Pressure               | 3/8" ORFS               |
| 4 – Fuel Return Pressure & Temperature        | Pressure & Temperature | 1/2" UNS 2B             |
| 5 – Coolant Pump Inlet Pressure & Temperature | Pressure & Temperature | No connection provided* |

<sup>\*</sup> A port will be added to the coolant tube in the future to check this parameter.